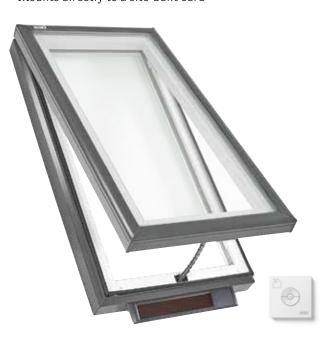

### Solar-Powered "Fresh Air" Skylights

Deck-Mounted, Curb-Mounted

Deck-Mounted - VSS

Mounts directly to the roof deck

Curb-Mounted - VCS

Mounts directly to a site-built curb

#### Benefits

- Eligible for a 30% Federal Solar Tax Credit on product and installation.<sup>1</sup>
- Features a solar panel that captures daylight for a battery-powered control system
- Replace a fixed or manual skylight easily because no wiring is required
- · Remote and insect screen included with skylight
- · Available with pre-installed solar-powered shades