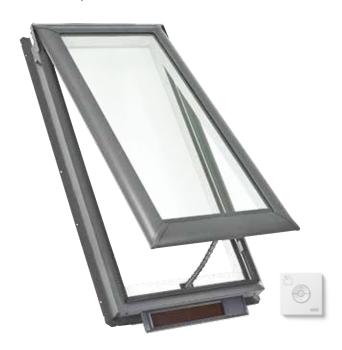

## Solar-Powered "Fresh Air" Skylights

Deck-Mounted and Curb-Mounted

# The Refreshingly Innovative Skylight

Watch your space open up while increasing your home's energy efficiency with the VELUX Solar Powered "Fresh Air" skylight.

This product and its installation qualify for a 30% Federal Solar Tax Credit\*

#### Solar Panel

Capturing available sunlight throughout the day, the solar panel charges a concealed battery allowing you to easily open and close your skylight.

#### Rain Sensor

At the first detection of rain, a sensor will automatically close the skylight.

#### Fresh Air

With the touch of a button, the skylight opens to ventilate your entire home, filling it with fresher, cleaner air.

4 VELUX Solar-Powered "Fresh Air" Skylights veluxusa.com 5