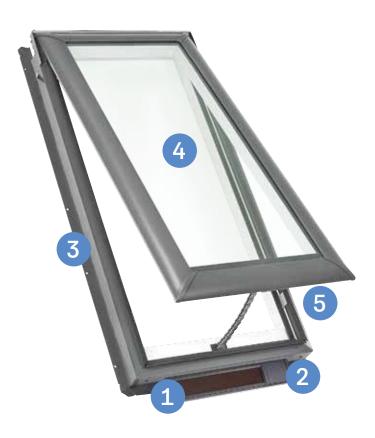

#### Solar Panel

Capturing available sunlight throughout the day, the solar panel charges a concealed battery allowing you to easily open and close your skylight.

#### Rain Sensor

At the first detection of rain, a sensor will automatically close the skylight.

#### Clean, Quiet & Safe Glass

The glass used in this skylight is designed to not only be the safest glass you put above your head, but also the quietest and cleanest.

#### Fresh Air

With the touch of a button, the skylight opens to ventilate your entire home, filling it with fresher, cleaner air.

4 VELUX Solar-Powered "Fresh Air" Skylights veluxusa.com 5