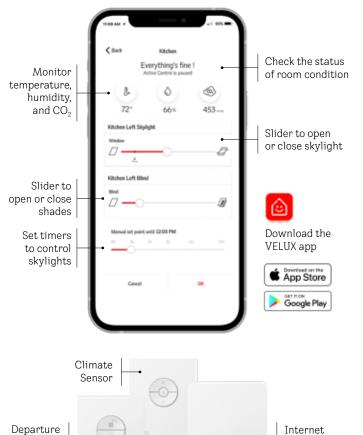

# Smart sensor-based operation of VELUX skylights and shades.

VELUX ACTIVE with NETATMO uses the Climate Sensor to monitor the indoor air quality, then automatically opens or closes skylights and shades based on conditions and your preferences. The system is connected to your home's Wi-Fi through the Internet Gateway so you can control skylights and shades, even if you're away from home, through the app on your phone.

- Remote operation from anywhere
- Operation of multiple grouped products
- Compatible with Apple HomeKit<sup>®</sup> and Google Assistant<sup>™</sup>
- · Ventilation timer
- · Scheduling to personal preferences
- · Voice control

Gateway

- Live sensor-based data and automation
- Use of weather data

10 VELUX Solar-Powered "Fresh Air" Skylights

XUX 202099-0423 - ©2023 VELUX Group - VELUX Group - VELUX by Orbit are registered trademarks are the property of their respective owners. All rights reserved.