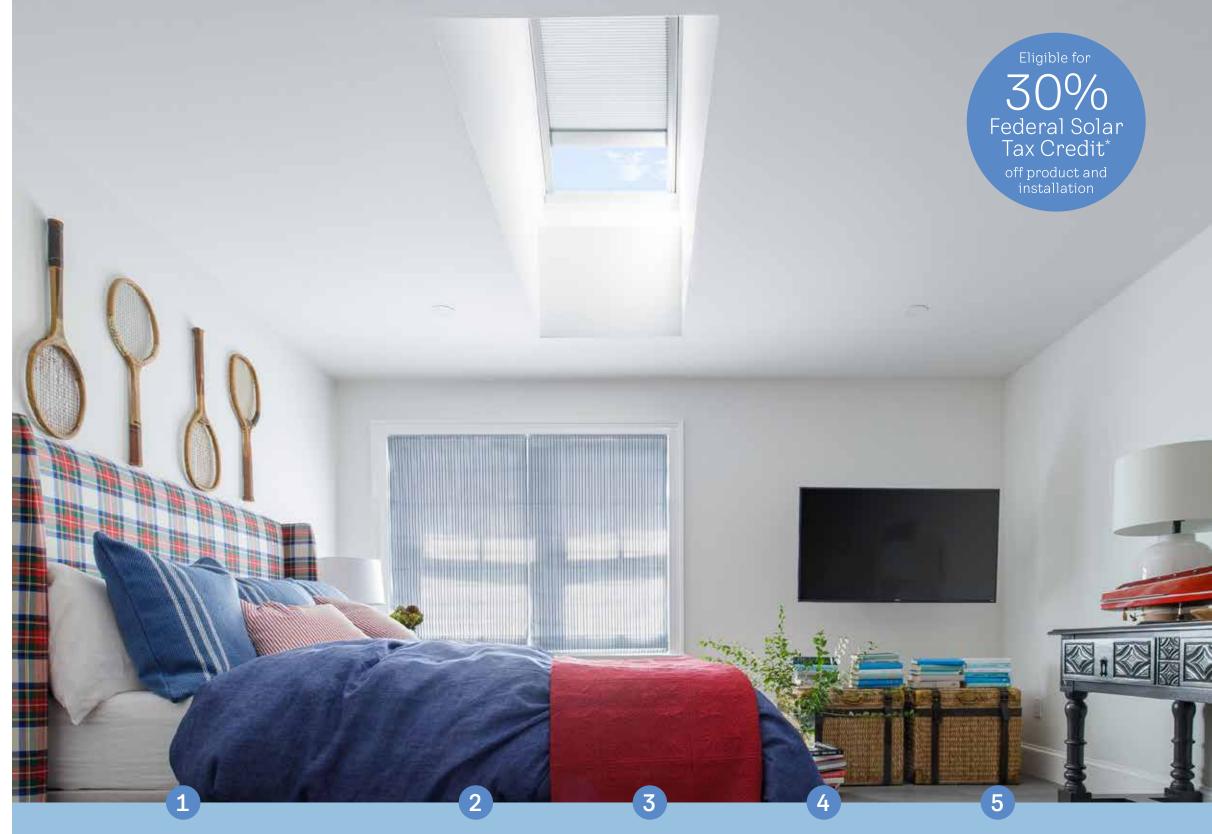

# The Refreshingly Innovative Skylight

Watch your space open up while increasing your home's energy efficiency with the VELUX Solar Powered "Fresh Air" skylight.

This product and its installation qualify for a 30% Federal Solar Tax Credit\*

\*For more information visit: veluxusa.com/go-solar