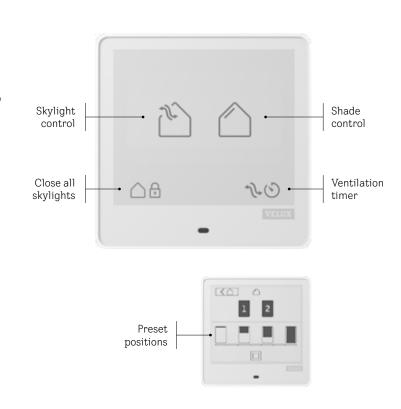

# Simple control of all VELUX skylights and shades with one remote.

We believe you should have an easier experience creating the perfect home environment with your VELUX skylights and shades. The less effort you have to spend in creating the healthy home environment you want; the more time you'll have to enjoy the home you deserve. And now, with VELUX Touch, you only need to reach for one remote to take control of your skylights and shades. It is all about indoor comfort at your fingertips.

- · Remote operation inside the room
- · Operation of multiple products
- Group products
- · Ventilation timer
- · Lock home option (close all skylights)
- · Preset shade and skylight positions