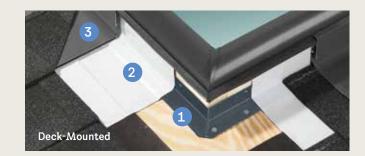

### The No Leak Skylight

Three patented layers of water protection work together to ensure your VELUX Skylight will not leak.

1 Pre-Attached Seal

Pre-attached deck seal (deck-mounted) or gasket (curb-mounted) provides a tight seal for leak-proof installation.

2 Adhesive Underlayment

Adhesive underlayment for secondary water protection against the harshest weather conditions.

3 Engineered Flashing

Engineered flashing for easy installation and primary water protection.