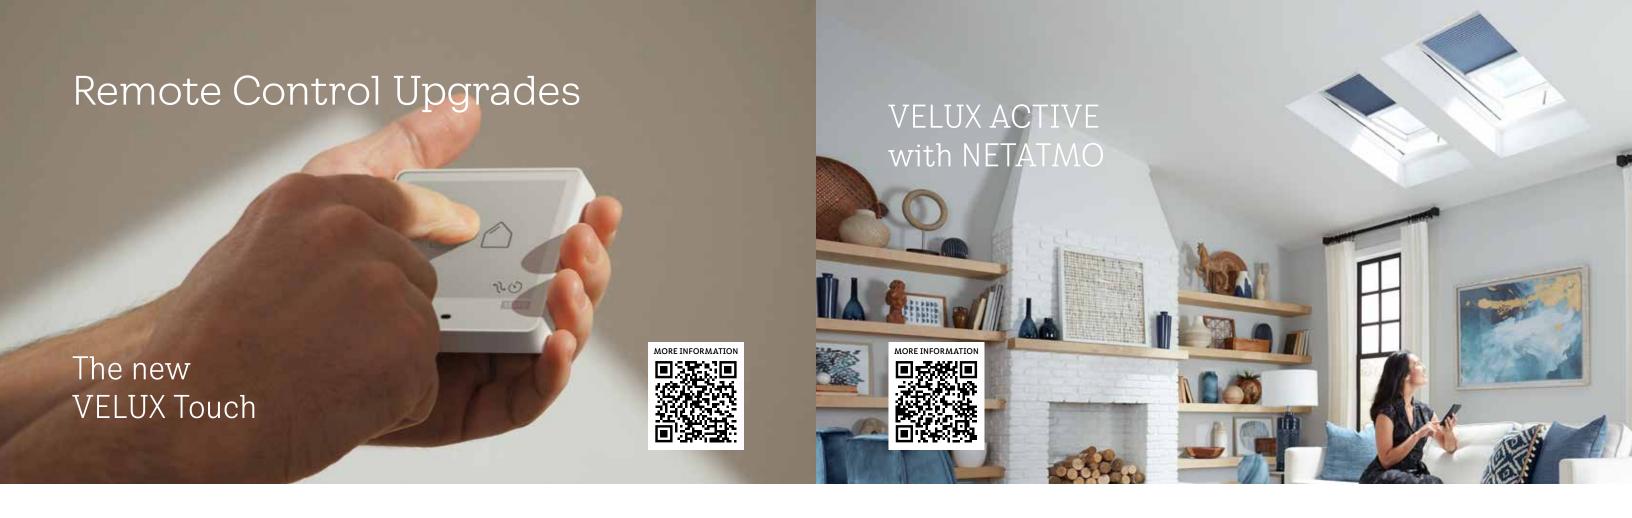

# Simple control of all VELUX skylights and shades with one remote.

We believe you should have an easier experience creating the perfect home environment with your VELUX skylights and shades. The less effort you have to spend in creating the healthy home environment you want; the more time you'll have to enjoy the home you deserve. And now, with VELUX Touch, you only need to reach for one remote to take control of your skylights and shades. It is all about indoor comfort at your fingertips.

# Smart sensor-based operation of VELUX skylights and shades.

VELUX ACTIVE with NETATMO uses the Climate Sensor to monitor the indoor air quality, then automatically opens or closes skylights and shades based on conditions and your preferences. The system is connected to your home's Wi-Fi through the Internet Gateway so you can control skylights and shades, even if you're away from home, through the app on your phone.