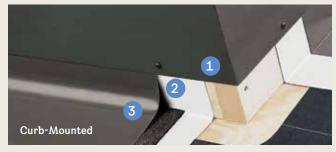

### The No Leak Skylight

Three patented layers of water protection work together to ensure your VELUX Skylight will not leak.

1 Pre-Attached Seal

Pre-attached deck seal (deck-mounted) or gasket (curb-mounted) provides a tight seal for leak-proof installation.

2 Adhesive Underlayment

Adhesive underlayment for secondary water protection against the harshest weather conditions.

3 Engineered Flashing

Engineered flashing for easy installation and primary water protection.