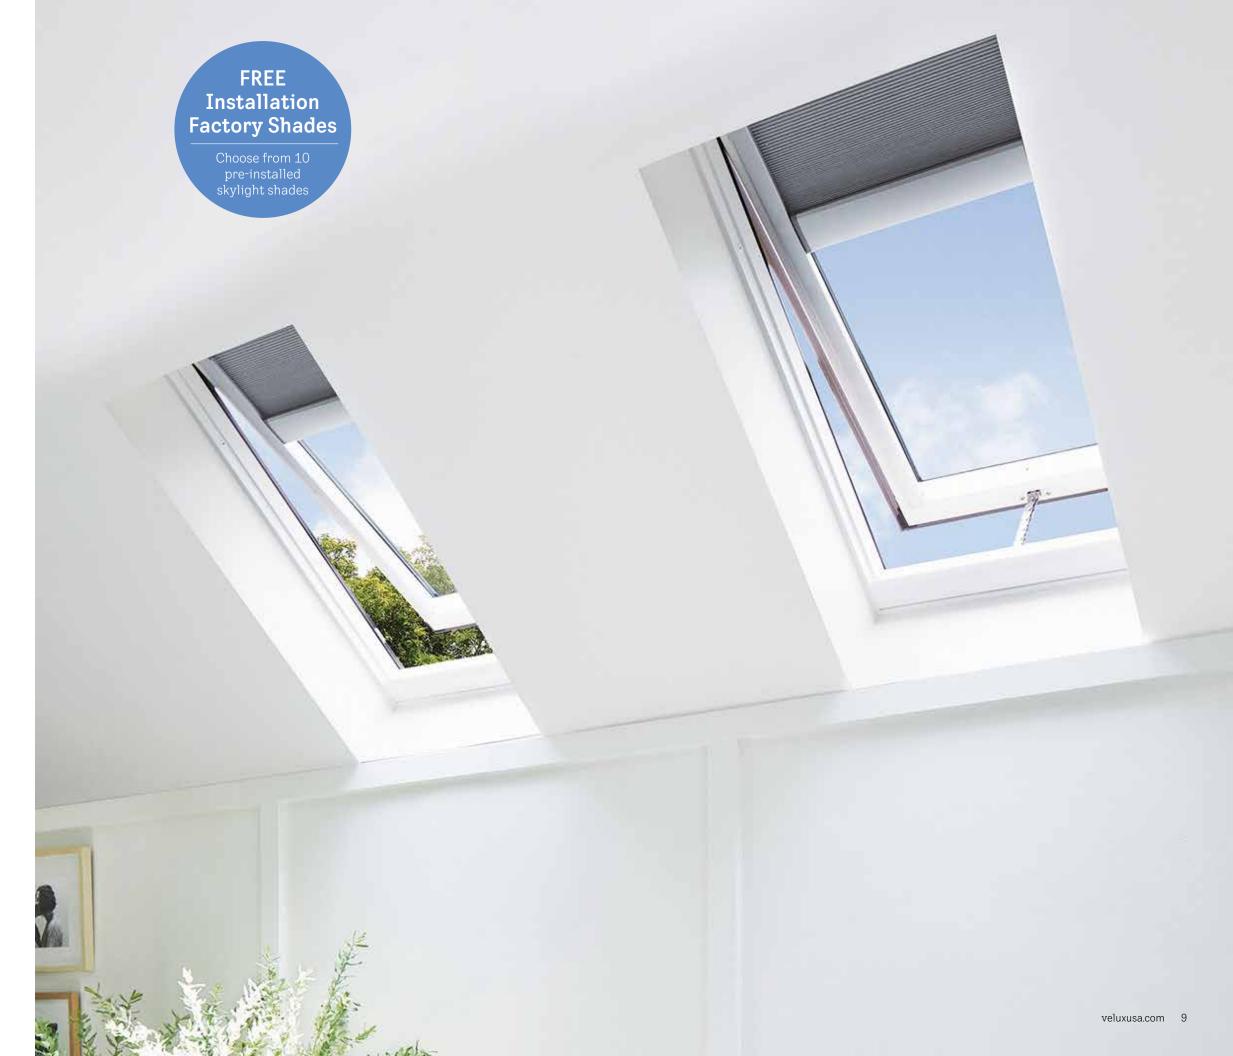

#### Benefits

- Eligible for a 30% Federal Solar Tax Credit on product and installation.<sup>1</sup>
- Features a solar panel that captures daylight for a battery-powered control system
- Replace a fixed or manual skylight easily because no wiring is required
- · Remote and insect screen included with skylight
- · Available with pre-installed solar-powered shades

#### Perfect Solar-Powered Shade Pairing

Finish the look of your space by pairing shades with your VELUX Solar Powered "Fresh Air" skylights. VELUX offers a wide selection of pre-installed, solar-powered shades that range from completely darkening an entire room to softly diffusing incoming light, giving you ultimate light control.