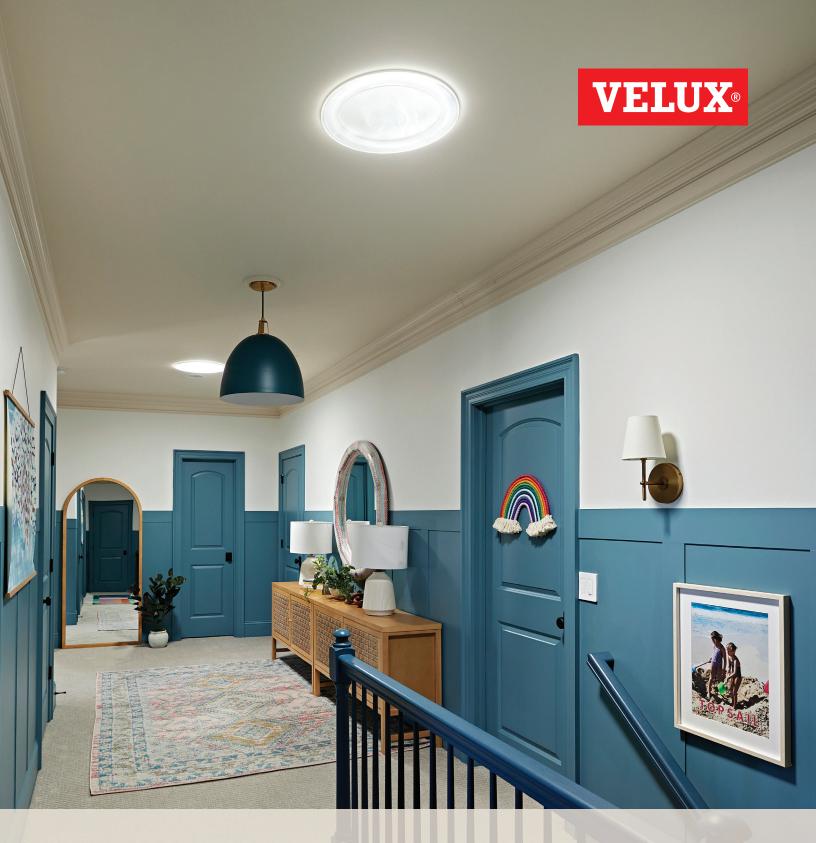

# VELUX Sun Tunnel<sup>®</sup> Skylights

Bring daylight to every room in your home

# Bright, natural light.

# Why Sun Tunnel<sup>®</sup> skylights?

Brighten your home while continuously redesigning the look and feel of it every minute of the day with natural light. Sunlight is a powerful tool that revitalizes living spaces, boosts our mood, and improves our health and well-being. With all the benefits and reasons to live in daylight, why not add more natural light to your home with Sun Tunnel skylights?

# Why VELUX?

Every room deserves natural light—even those in the center of your home. VELUX Sun Tunnel skylights' highly reflective tubes deliver uninhibited daylight from your roof to the spaces below. Their innovative design allows them to fit between ceiling supports and be installed in an afternoon at a fraction of the cost of traditional skylights.

## Transform your home in an afternoon

Bring daylight to every corner of your home while increasing your energy efficiency with the VELUX Sun Tunnel skylight.