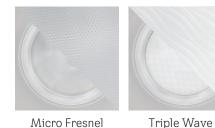

## **Diffusers & Accessories**

Finish the look of your space by adding a decorative diffuser to your VELUX Sun Tunnel skylight. VELUX offers a selection of diffusers that softly disperse incoming light while complementing the design of your room.

Micro Fresnel

Brushed Metal