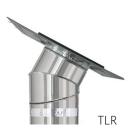

**Pitched Metal** 

- Designed with fireproof, tempered diamond wire glass

Curb Metal

- Available in 14"
- One-piece metal, curb-mounted flashing • Ideal for low roof slopes and tile roofs

Curb-Mount Glass