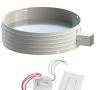

## 6 Ceiling Ring

Diffuses light into the space using an energy-efficient frosted dual diffuser system. Diffuser options can be customized to meet décor and style.

## **Diffusers & Accessories**

Finish the look of your space by adding a decorative diffuser to your VELUX Sun Tunnel skylight. VELUX offers a selection of diffusers that softly disperse incoming light while complementing the design of your room.

#### Electric Light Kit (ZTL)

Energy-efficient electric light with a GU24 base designed for residential Sun Tunnel. Easy installation and compatible with energyefficient CFL and LED bulbs. GU24 bulb sold separately.