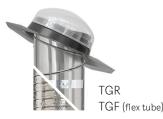

#### Pan-Flashed Glass

Available in 14"

- For shingle roofs
- Also available with hurricane resistant glass

Available in 10", 14" (select models)

TMF

TMF (flex tube)

 Consistent light distribution throughout the day Provides straighter tube run through