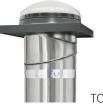

## Flashing Options

VELUX offers multiple flashing options to keep your Sun Tunnel leak-free while providing as much light as possible.

#### Low-Profile Metal

Available in 10", 14", 22" (select models)

• Best for south, west, and east-facing • Parallel design to blend with roofline

**Pitched Metal** 

- Designed with fireproof, tempered diamond wire glass

Curb Metal

- Available in 14"
- One-piece metal, curb-mounted flashing • Ideal for low roof slopes and tile roofs

Curb-Mount Glass