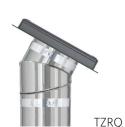

Glass options are available for shingle or tile roofs in pan-flashed model TZRQ and curb-mount models TZR/TZRL. See  $_{\tt page\ 10}$ 