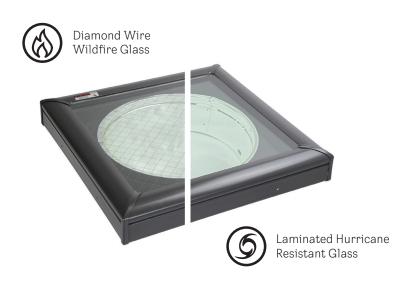

# Wildfire glass

The VELUX Sun Tunnel® skylight with Wildfire Glass is a one-of-a-kind skylight that meets California's strict building codes and national Wildland-Urban Interface areas. With its unique diamond wire flat glass application, this Sun Tunnel passes Class A Burn Brand testing and brings natural light to any room in your home.

# Hurricane resistant glass

The VELUX Sun Tunnel® skylight with Laminated Hurricane Resistant Glass is designed and built to hold strong against high winds and airborne debris. It has Florida Product Approval #6393.1 and HVHZ certification for a secure, efficient way to brighten any room with natural light.

Glass options are available for shingle or tile roofs in pan-flashed model TZRQ and curb-mount models TZR/TZRL. See  $_{\tt page\ 10}$ 