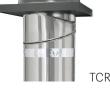

## Flashing Options

VELUX offers multiple flashing options to keep your Sun Tunnel leak-free while providing as much light as possible.

**Pitched Metal** 

- Designed with fireproof, tempered diamond wire glass

Curb Metal

- Available in 14"
- One-piece metal, curb-mounted flashing • Ideal for low roof slopes and tile roofs

Curb-Mount Glass