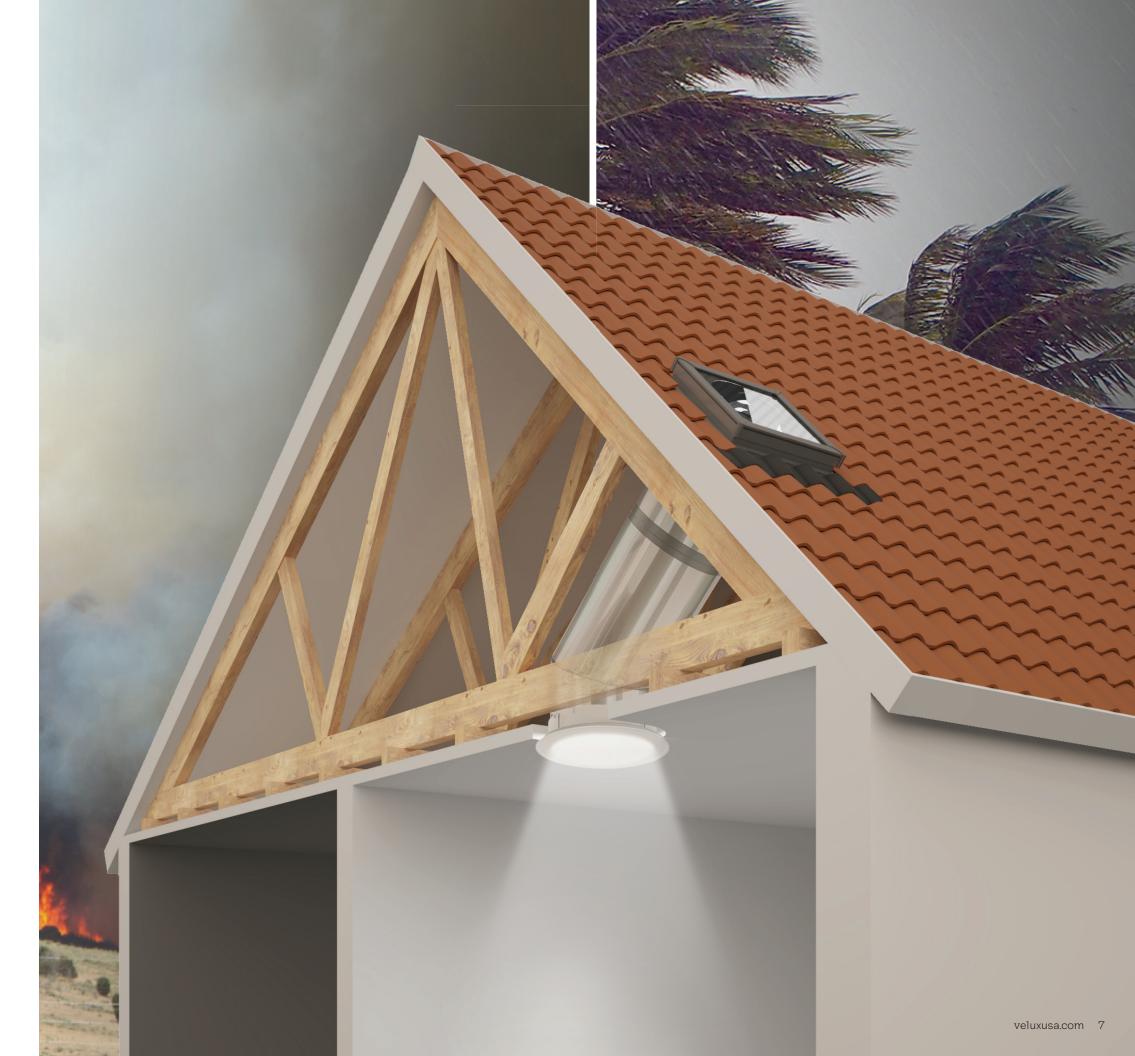

# Wildfire glass

The VELUX Sun Tunnel® skylight with Wildfire Glass is a one-of-a-kind skylight that meets California's strict building codes and national Wildland-Urban Interface areas. With its unique diamond wire flat glass application, this Sun Tunnel passes Class A Burn Brand testing and brings natural light to any room in your home.

# Hurricane resistant glass

The VELUX Sun Tunnel® skylight with Laminated Hurricane Resistant Glass is designed and built to hold strong against high winds and airborne debris. It has Florida Product Approval #6393.1 and HVHZ certification for a secure, efficient way to brighten any room with natural light.