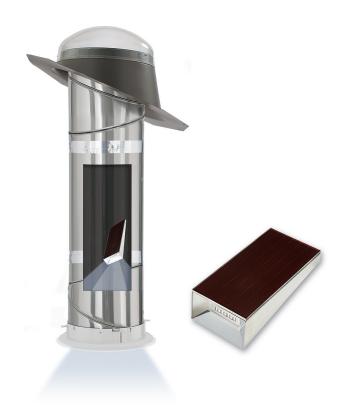

### 1 Clear UV Resistant Dome Captures the most light possible with a clear dome.

## 2 Pitch Adaptor

Pivots the tube towards the sun and allows for easier installation.

### 3 Metal Flashing

Provides maximum light capturing while guaranteeing no water penetration.

### 4 Reflective Tube

Highly reflective inner surface offers 99% light transfer.

5 Adjustable Elbow (Rigid Tubes) Guides rigid Sun Tunnel around obstructions to bring daylight to the perfect spot.

## 6 Ceiling Ring

Diffuses light into the space using an energy-efficient frosted dual diffuser system. Diffuser options can be customized to meet décor and style.