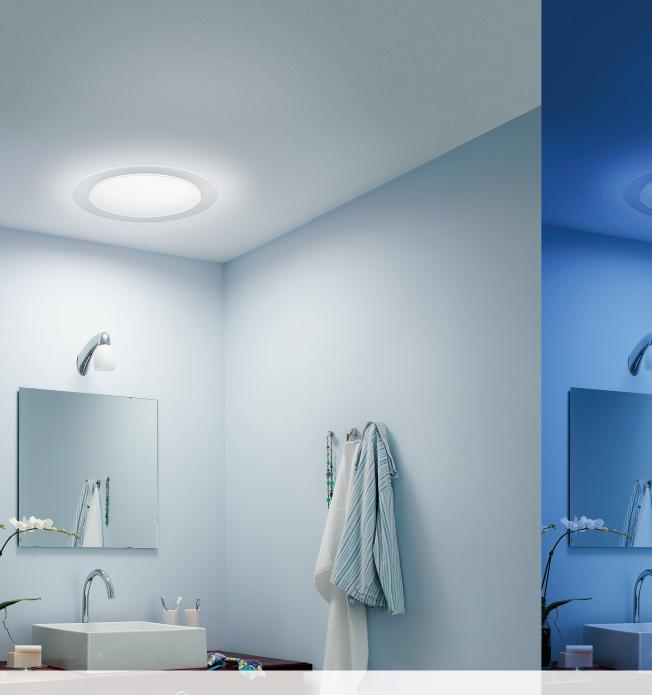

# Why Sun Tunnel<sup>®</sup> skylights?

Brighten your home while continuously redesigning the look and feel of it every minute of the day with natural light. Sunlight is a powerful tool that revitalizes living spaces, boosts our mood, and improves our health and well-being. With all the benefits and reasons to live in daylight, why not add more natural light to your home with Sun Tunnel skylights?

# Why VELUX?

Every room deserves natural light—even those in the center of your home. VELUX Sun Tunnel skylights' highly reflective tubes deliver uninhibited daylight from your roof to the spaces below. Their innovative design allows them to fit between ceiling supports and be installed in an afternoon at a fraction of the cost of traditional skylights.

# Go Solar. Save Big!

VELUX Sun Tunnel skylights with solar powered night lights are eligible for a federal solar tax credit.

See page 8 or visit veluxusa.com/go-solar.

Ambient Light Daylight enters through a highly reflective tube, transmitting pure, natural light below.