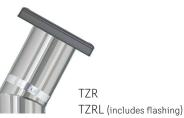

## Flashing Options

VELUX offers multiple flashing options to keep your Sun Tunnel leak-free while providing as much light as possible.

**Pitched Metal** 

- Designed with fireproof, tempered diamond wire glass

Curb Metal

- Available in 14"
- One-piece metal, curb-mounted flashing • Ideal for low roof slopes and tile roofs

Curb-Mount Glass