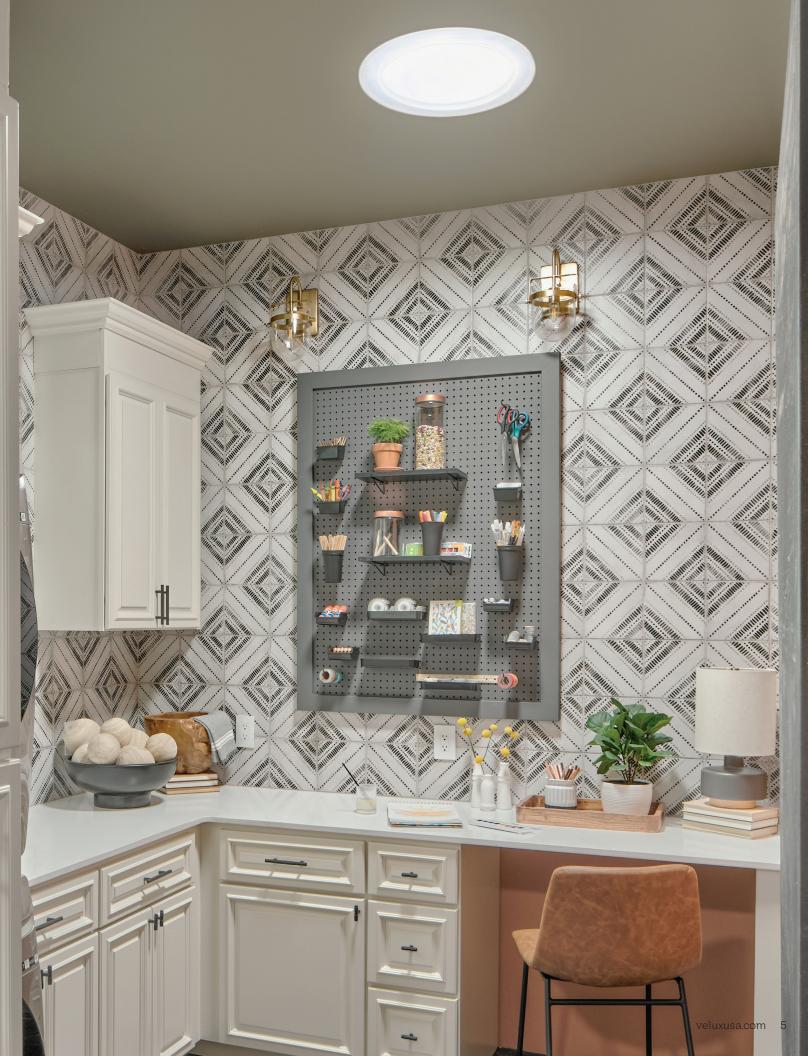

## Transform your home in an afternoon

Bring daylight to every corner of your home while increasing your energy efficiency with the VELUX Sun Tunnel skylight.

## 6 Ceiling Ring

Diffuses light into the space using an energy-efficient frosted dual diffuser system. Diffuser options can be customized to meet décor and style.