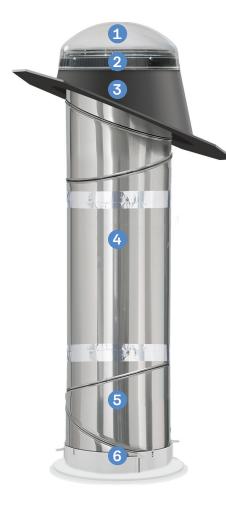

### 1 Clear UV Resistant Dome Captures the most light possible with a clear dome.

## 2 Pitch Adaptor

Pivots the tube towards the sun and allows for easier installation.

### 3 Metal Flashing

Provides maximum light capturing while guaranteeing no water penetration.

### 4 Reflective Tube

Highly reflective inner surface offers 99% light transfer.

5 Adjustable Elbow (Rigid Tubes) Guides rigid Sun Tunnel around obstructions to bring daylight to the perfect spot.

## 6 Ceiling Ring

Diffuses light into the space using an energy-efficient frosted dual diffuser system. Diffuser options can be customized to meet décor and style.