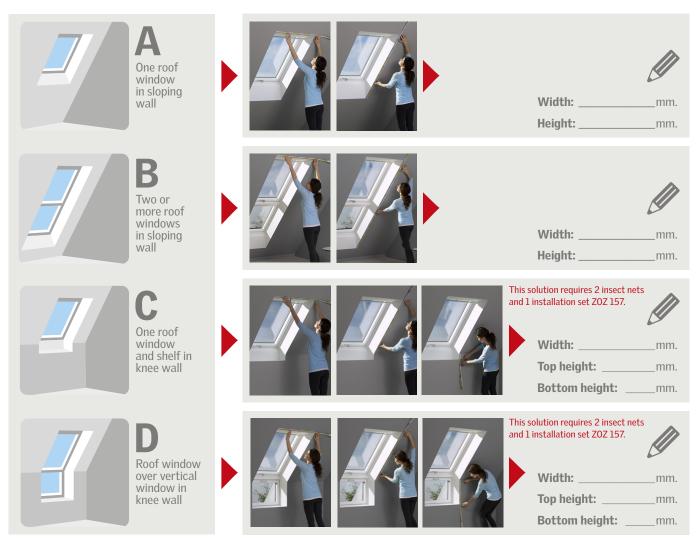

## Find your window type

## Meassure height and width on the wall next to the window lining