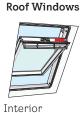

#### **Roof Windows**

| Interior | Left side of sash when open  | GPL, GGL, GDL |
|----------|------------------------------|---------------|
| Interior | Right side of sash when open | GXL           |

## **Roof Windows**

| Interior | Top right side of sash when open | GDL, GPL, GHL, GPU, GGL, GGU (V21) |
|----------|----------------------------------|------------------------------------|
|----------|----------------------------------|------------------------------------|