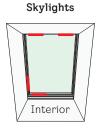

## SUN TUNNEL® Skylights

| Interior | Sticker on interior screw-in diffuser           | TLR                          |
|----------|-------------------------------------------------|------------------------------|
| Exterior | Sticker on black ring, can be seen through dome | TGR, TMF, TMR, TMF, TCR, TCC |