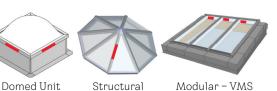

## Commercial Skylights

| Exterior | Sticker or tag on one of the four frame sides              | Domed Unit Skylights       |
|----------|------------------------------------------------------------|----------------------------|
| Exterior | Remove cap closure, sales order number is etched on inside | Structural / Architectural |
| Interior | Upper right side of sash                                   | Modular (VMS)              |

# Commercial Skylights

| Exterior | Sticker or tag on one of the four frame sides | Domed Unit Skylights |
|----------|-----------------------------------------------|----------------------|
|----------|-----------------------------------------------|----------------------|