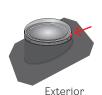

# **VELUX Product ID Locations**

Every VELUX skylight and roof window features product information marked on the unit. This marking contains the product serial number, which tells the skylight model, glass type and date of manufacture. When ordering accessories for existing products or requesting product servicing, you should locate this number prior to contacting us. Doing so will help us provide you with the best service possible.

#### Interior Plate



#### Exterior Sticker



#### **Exterior Etching**









**Production Code** 

# Current Product Line

### Skylights









Commercial Skylights



| VISIBLE FROM | ID LOCATION | MODEL |
|--------------|-------------|-------|
|              |             |       |

### Fixed Skylights

Interior

| Interior | Interior frame, one of two corners | FS                 |
|----------|------------------------------------|--------------------|
| Exterior | Exterior frame, one of four sides  | FCM, GSM, CXP, CFU |

#### Venting Skylights

|          | <del>-</del>                       |               |
|----------|------------------------------------|---------------|
| Interior | Interior frame, one of two corners | VS, VSS, VSE  |
| Exterior | Exterior frame, one of four sides  | VCM, VCS, VCE |

## SUN TUNNEL® Skylights

| Interior | Sticker on interior screw-in diffuser           | TLR                          |