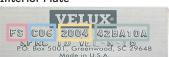

#### Exterior Sticker

### Fixed Skylights

Interior

| Interior | Interior frame, one of two corners | FS                 |
|----------|------------------------------------|--------------------|
| Exterior | Exterior frame, one of four sides  | FCM, GSM, CXP, CFU |