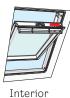

#### **Roof Windows**

| Interior | Left side of sash when open  | GPL, GGL, GDL |
|----------|------------------------------|---------------|
| Interior | Right side of sash when open | GXL           |

## **Roof Windows**

| Interior | Top right side of sash when open | GDL, GPL, GHL, GPU, GGL, GGU (V21) |
|----------|----------------------------------|------------------------------------|
|----------|----------------------------------|------------------------------------|