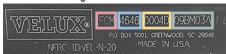

## SUN TUNNEL® Skylights

| Interior | Sticker on interior screw-in diffuser           | TLR                          |
|----------|-------------------------------------------------|------------------------------|
| Exterior | Sticker on black ring, can be seen through dome | TGR, TMF, TMR, TMF, TCR, TCC |

# SUN TUNNEL® Skylights

| Interior | No ID for sizing, measure the diameter of the reflective tube |
|----------|---------------------------------------------------------------|
|          |                                                               |