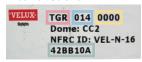

## SUN TUNNEL® Skylights

| Interior | Sticker on interior screw-in diffuser           | TLR                          |
|----------|-------------------------------------------------|------------------------------|
| Exterior | Sticker on black ring, can be seen through dome | TGR, TMF, TMR, TMF, TCR, TCC |